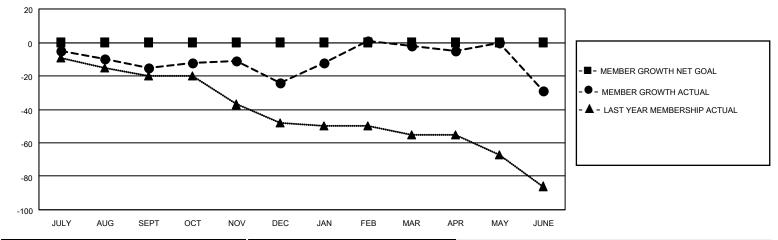

### GOALS AND ACTUAL MEMBERS CUMULATIVE

| DROPPED CLUBS: 0 |     | 38 CLUBS OF 71 ADDED 1 OR<br>MORE NEW MEMBERS | GENDER DISTRIBUTION                |              |  |
|------------------|-----|-----------------------------------------------|------------------------------------|--------------|--|
|                  |     | WORE NEW WEINDERS                             | MALE                               | 718 (68.71%) |  |
|                  |     |                                               | FEMALE                             | 327 (31.29%) |  |
| DROPPED MEMBERS  |     |                                               | NON BINARY                         | 0 (0.00%)    |  |
|                  |     |                                               | PREFER NOT TO ANSWER               | 0 (0.00%)    |  |
| DECEASED         | 24  |                                               |                                    |              |  |
| CLUB CANCELLED   | 0   | CLICK HERE FOR CUMULATIVE                     | TOTAL FAMILY UNIT MEMBERS          | ; 124        |  |
| OTHER            | 133 | MEMBERSHIP DATA                               |                                    |              |  |
| TOTAL            | 157 |                                               | FAMILY MEMBERS PAYING HALF DUES 63 |              |  |
|                  |     |                                               |                                    |              |  |